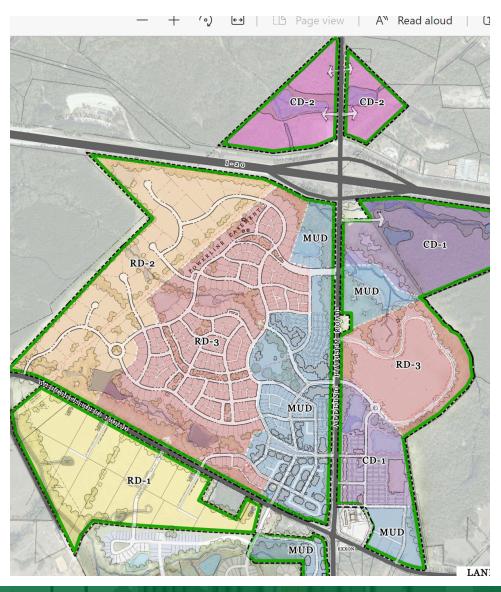

#### LOCATION DESCRIPTION

Greenpoint Retail Center is located off I-20 at US 221 Exit 183 14 Miles East of Augusta's I-520 Bypass. The Site is an outparcel of the Greenpoint Shopping District located 1/2 Mile South of I-20 in the 1,000 Acre Greenpoint Development.

#### **PROPERTY HIGHLIGHTS**

- · Located in the Massive Greenpoint PUD.
- 1/2 Mile South of I-20.
- Over 10,000 cars per day.
- Greenpoint is a 1,000 acre development with 2,000 homes planned.
- Amazon Fulfillment Center was opened in 2021 located adjacent to I-20 and Greenpoint
- Amazon was fully operational in January of 2022 with over 3.000 employees