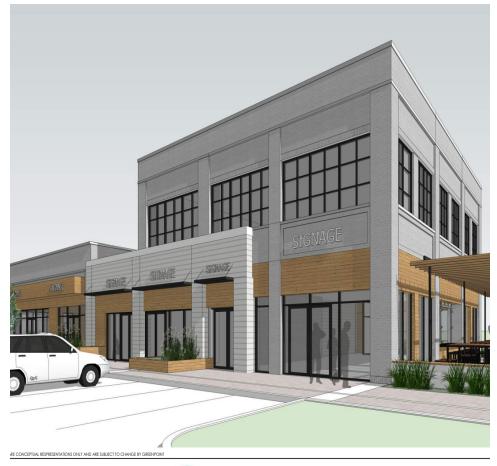

#### **PROPERTY OVERVIEW**

The Prather Company will be developing two retail buildings in 2022 in the Greenpoint Commercial District. Each building will have over 7,000sf. Size units will range from 1,200-1800sf. Four Restaurants sites are planned in the two buildings. Grease Traps will be provided. Two Restaurant units will have out side seating and Patio areas. This proposed construction will be available in Winter of 2022. Greenpoint Commercial will be the only for rent property planned at the I-20 Exit 183 Interchange.

#### PROPERTY DESCRIPTION

The Prather Company will be developing two retail buildings in 2022 in the Greenpoint Commercial District. Each building will have over 7,000sf. Size units will range from 1,200-1800sf. Four Restaurants sites are planned in the two buildings. Grease Traps will be provided. Two Restaurant units will have out side seating and Patio areas. This proposed construction will be available in Winter of 2022. Greenpoint Commercial will be the only for rent property planned at the I-20 Exit 183 Interchange.