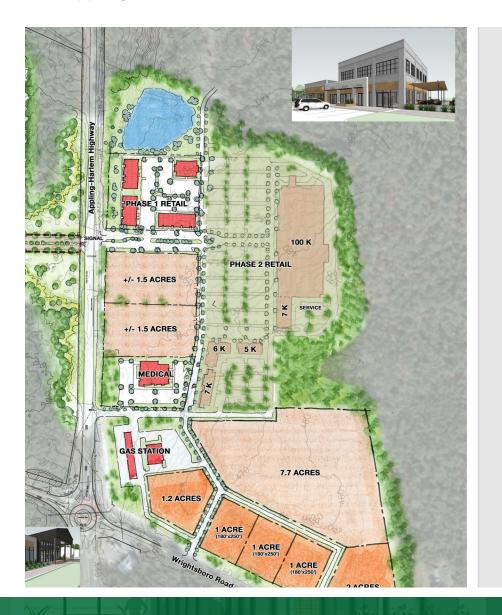

#### **PROPERTY OVERVIEW**

The Prather Company will be developing two retail buildings in 2022 in the Greenpoint Commercial District. Each building will have over 7,000sf. Size units will range from 1,200-1800sf. Four Restaurants sites are planned in the two buildings. Grease Traps will be provided. Two Restaurant units will have out side seating and Patio areas. This proposed construction will be available in Winter of 2022. Greenpoint Commercial will be the only for rent property planned at the I-20 Exit 183 Interchange.

#### PROPERTY DESCRIPTION

The Prather Company will be developing two retail buildings in 2022 in the Greenpoint Commercial District. Each building will have over 7,000sf. Size units will range from 1,200-1800sf. Four Restaurants sites are planned in the two buildings. Grease Traps will be provided. Two Restaurant units will have out side seating and Patio areas. This proposed construction will be available in Winter of 2022. Greenpoint Commercial will be the only for rent property planned at the I-20 Exit 183 Interchange.

#### LOCATION DESCRIPTION

Greenpoint Retail Center is located off I-20 at US 221 Exit 183 14 Miles East of Augusta's I-520 Bypass. The Site is an outparcel of the Greenpoint Shopping District located 1/2 Mile South of I-20 in the 1,000 Acre Greenpoint Development.