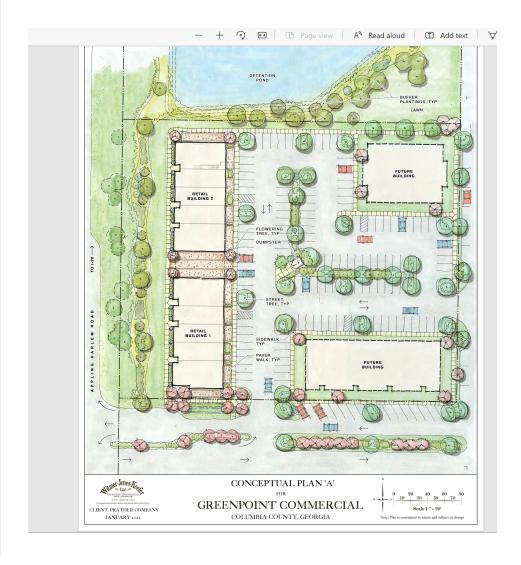

#### **PROPERTY OVERVIEW**

The Prather Company will be developing two retail buildings in 2022 in the Greenpoint Commercial District. Each building will have over 7,000sf. Size units will range from 1,200-1800sf. Four Restaurants sites are planned in the two buildings. Grease Traps will be provided. Two Restaurant units will have out side seating and Patio areas. This proposed construction will be available in Winter of 2022. Greenpoint Commercial will be the only for rent property planned at the I-20 Exit 183 Interchange.

#### PROPERTY DESCRIPTION

The Prather Company will be developing two retail buildings in 2022 in the Greenpoint Commercial District. Each building will have over 7,000sf. Size units will range from 1,200-1800sf. Four Restaurants sites are planned in the two buildings. Grease Traps will be provided. Two Restaurant units will have out side seating and Patio areas. This proposed construction will be available in Winter of 2022. Greenpoint Commercial will be the only for rent property planned at the I-20 Exit 183 Interchange.