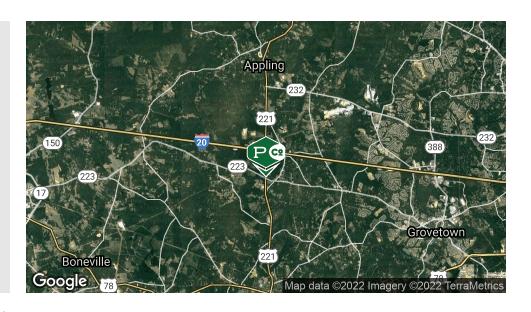

#### LOCATION DESCRIPTION

Greenpoint Retail Center is located off I-20 at US 221 Exit 183 14 Miles East of Augusta's I-520 Bypass. The Site is an outparcel of the Greenpoint Shopping District located 1/2 Mile South of I-20 in the 1,000 Acre Greenpoint Development.