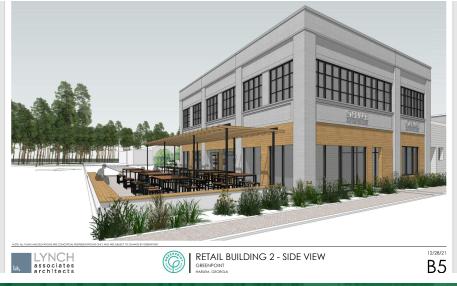

#### **PROPERTY OVERVIEW**

The Prather Company will be developing two retail buildings in 2022 in the Greenpoint Commercial District. Each building will have over 7,000sf. Size units will range from 1,200-1800sf. Four Restaurants sites are planned in the two buildings. Grease Traps will be provided. Two Restaurant units will have out side seating and Patio areas. This proposed construction will be available in Winter of 2022. Greenpoint Commercial will be the only for rent property planned at the I-20 Exit 183 Interchange.

#### PROPERTY DESCRIPTION

The Prather Company will be developing two retail buildings in 2022 in the Greenpoint Commercial District. Each building will have over 7,000sf. Size units will range from 1,200-1800sf. Four Restaurants sites are planned in the two buildings. Grease Traps will be provided. Two Restaurant units will have out side seating and Patio areas. This proposed construction will be available in Winter of 2022. Greenpoint Commercial will be the only for rent property planned at the I-20 Exit 183 Interchange.