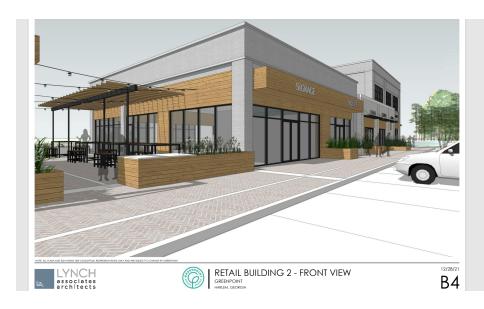

#### **PROPERTY OVERVIEW**

The Prather Company will be developing two retail buildings in 2022 in the Greenpoint Commercial District. Each building will have over 7,000sf. Size units will range from 1,200-1800sf. Four Restaurants sites are planned in the two buildings. Grease Traps will be provided. Two Restaurant units will have out side seating and Patio areas. This proposed construction will be available in Winter of 2022. Greenpoint Commercial will be the only for rent property planned at the I-20 Exit 183 Interchange.

#### PROPERTY DESCRIPTION

The Prather Company will be developing two retail buildings in 2022 in the Greenpoint Commercial District. Each building will have over 7,000sf. Size units will range from 1,200-1800sf. Four Restaurants sites are planned in the two buildings. Grease Traps will be provided. Two Restaurant units will have out side seating and Patio areas. This proposed construction will be available in Winter of 2022. Greenpoint Commercial will be the only for rent property planned at the I-20 Exit 183 Interchange.