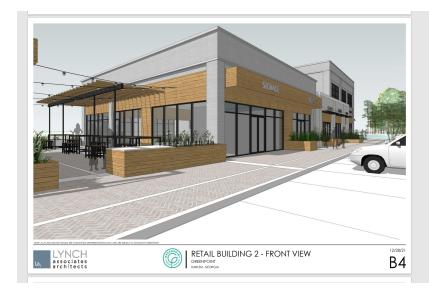

#### **PROPERTY OVERVIEW**

The Prather Company will be developing two retail buildings in 2022 in the Greenpoint Commercial District. Each building will have over 7,000sf. Size units will range from 1,200-1800sf. Four Restaurants sites are planned in the two buildings. Grease Traps will be provided. Two Restaurant units will have out side seating and Patio areas. This proposed construction will be available in Winter of 2022. Greenpoint Commercial will be the only for rent property planned at the I-20 Exit 183 Interchange.

#### PROPERTY DESCRIPTION

The Prather Company will be developing two retail buildings in 2022 in the Greenpoint Commercial District. Each building will have over 7,000sf. Size units will range from 1,200-1800sf. Four Restaurants sites are planned in the two buildings. Grease Traps will be provided. Two Restaurant units will have out side seating and Patio areas. This proposed construction will be available in Winter of 2022. Greenpoint Commercial will be the only for rent property planned at the I-20 Exit 183 Interchange.