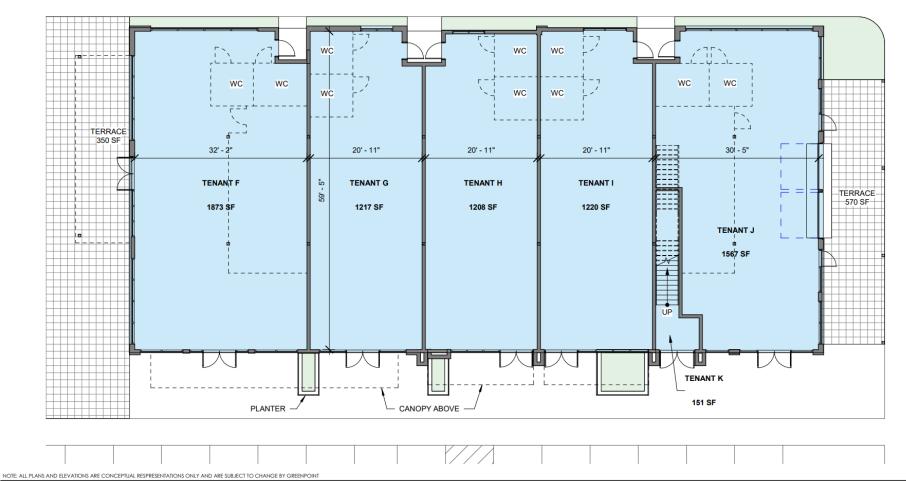

#### **PROPERTY OVERVIEW**

The Prather Company will be developing two retail buildings in 2022 in the Greenpoint Commercial District. Each building will have over 7,000sf. Size units will range from 1,200-1800sf. Four Restaurants sites are planned in the two buildings. Grease Traps will be provided. Two Restaurant units will have out side seating and Patio areas. This proposed construction will be available in Winter of 2022. Greenpoint Commercial will be the only for rent property planned at the I-20 Exit 183 Interchange.

#### PROPERTY DESCRIPTION

The Prather Company will be developing two retail buildings in 2022 in the Greenpoint Commercial District. Each building will have over 7,000sf. Size units will range from 1,200-1800sf. Four Restaurants sites are planned in the two buildings. Grease Traps will be provided. Two Restaurant units will have out side seating and Patio areas. This proposed construction will be available in Winter of 2022. Greenpoint Commercial will be the only for rent property planned at the I-20 Exit 183 Interchange.