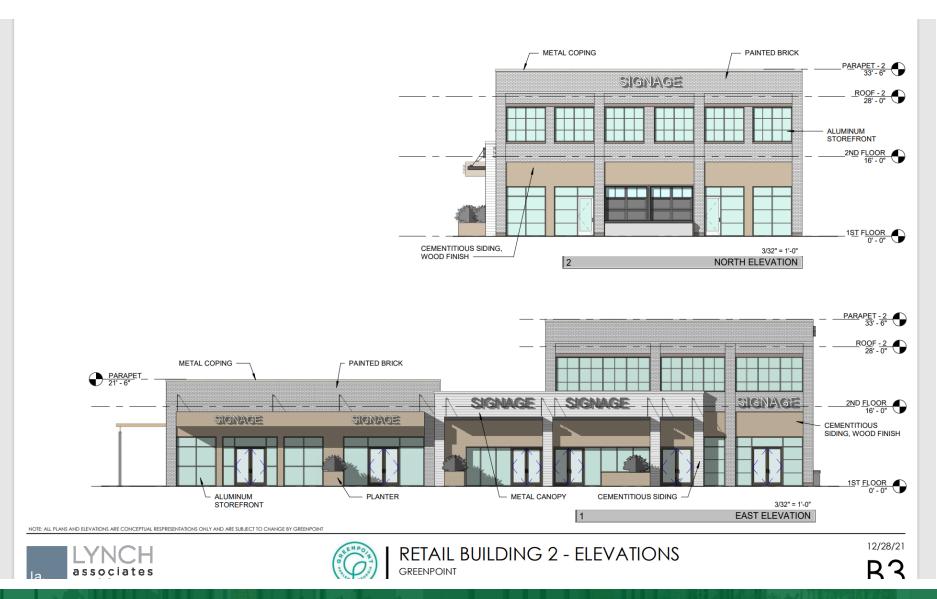

#### **PROPERTY OVERVIEW**

The Prather Company will be developing two retail buildings in 2022 in the Greenpoint Commercial District. Each building will have over 7,000sf. Size units will range from 1,200-1800sf. Four Restaurants sites are planned in the two buildings. Grease Traps will be provided. Two Restaurant units will have out side seating and Patio areas. This proposed construction will be available in Winter of 2022. Greenpoint Commercial will be the only for rent property planned at the I-20 Exit 183 Interchange.

#### PROPERTY DESCRIPTION

The Prather Company will be developing two retail buildings in 2022 in the Greenpoint Commercial District. Each building will have over 7,000sf. Size units will range from 1,200-1800sf. Four Restaurants sites are planned in the two buildings. Grease Traps will be provided. Two Restaurant units will have out side seating and Patio areas. This proposed construction will be available in Winter of 2022. Greenpoint Commercial will be the only for rent property planned at the I-20 Exit 183 Interchange.